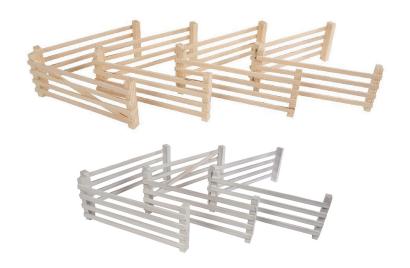

### **Brown wooden double fences** - 4 pieces

# Item : **KG610226** 

**12.3** x .5 x 2.5 in

White wooden double fences - 3 pieces

# Item : **KG610229** 

**12.3** x .5 x 2.5 in

| SCALE 1:24 | 2 horses with riders & accessories | 1 Horse with a rider & accessories |  |  |
|------------|------------------------------------|------------------------------------|--|--|
|            | ## Item: <b>KG640072</b>           | # Item: <b>KG640073</b>            |  |  |