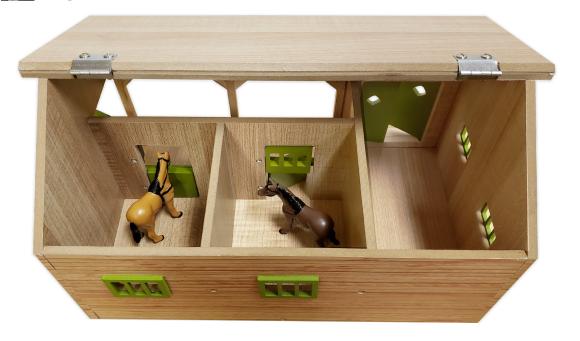

# Item : **KG610249** 

**₹** 8.3 x 7.7 x 13.4 in

Item : **KG610085** 

12.6 x 13.8 x 17.7 in

\*Vehicle & ccessories not included, sold separately.

Adjustable roof!