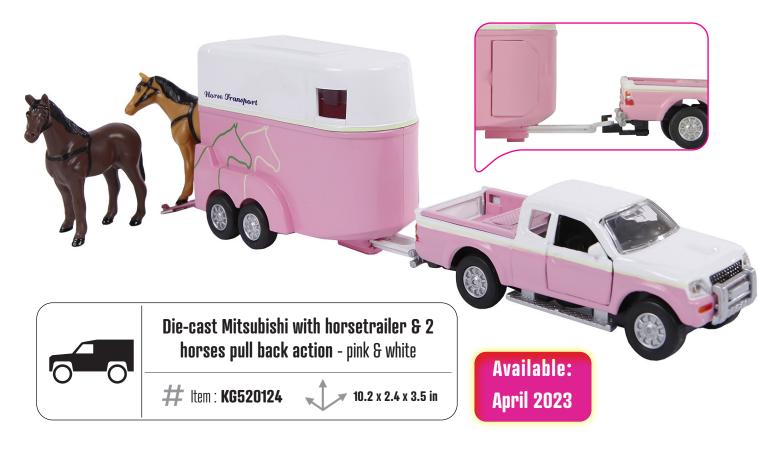

### Die-cast Mitsubishi with 1 horsetrailer & 2 horses & Accessories **SCALE 1:32** # Item : **KG520205** Die cast Mitsubishi with 1 horse trailer 2 horses 6 meadow fences and 2 hay bales in plastic

Die-cast tractor with trailer pull back action - pink & white