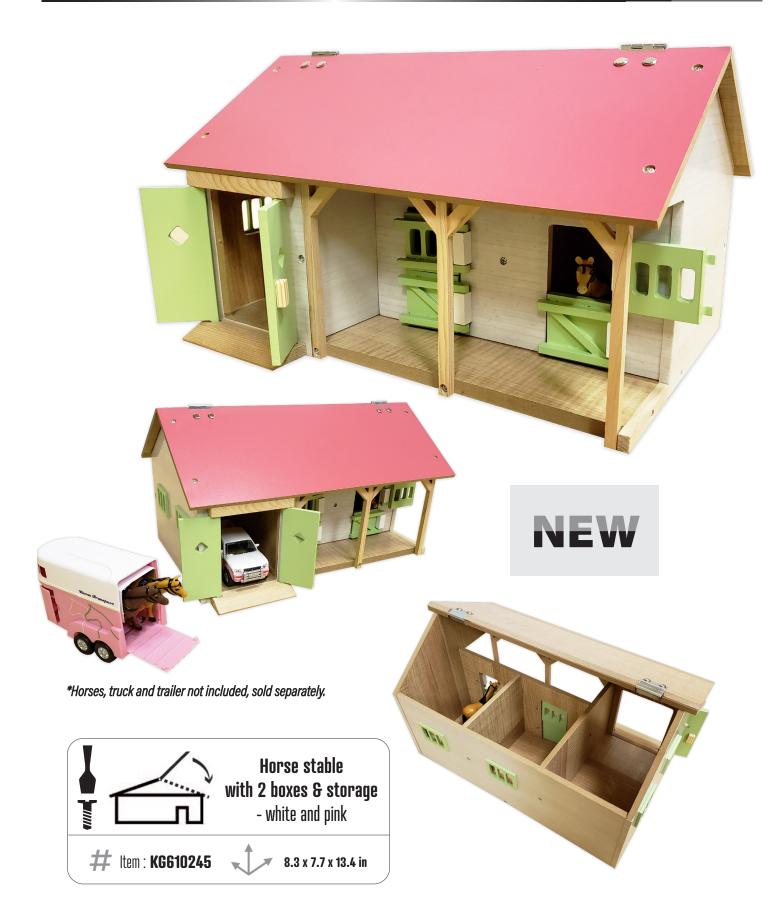

# Item : **KG610249** 

**₹** 8.3 x 7.7 x 13.4 in

Item : **KG610085** 

12.6 x 13.8 x 17.7 in

\*Vehicle & ccessories not included, sold separately.

Adjustable roof!