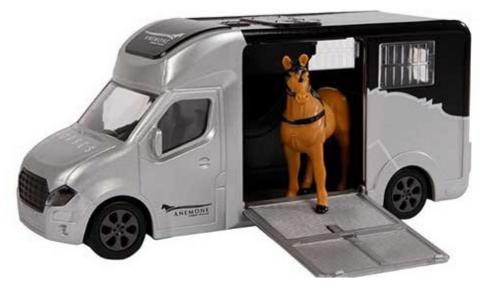

### Die-cast Anemone horse truck with one horse pull back action

- with light & sound

# Item : **KG510212** - pink & white

Item : **KG510211** - black & gray

7.9 x 2.7 x 3.5 in

\*Accessories not included, sold separately.

Die-cast Land Rover Defender pull back action with horsetrailer & 2 horses