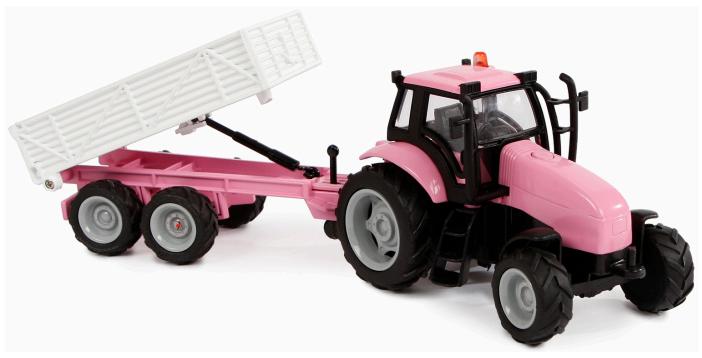

-------------------------|------------------------------------|--|--|
|            | ## Item: <b>KG640072</b>           | # Item: <b>KG640073</b>            |  |  |



# HORSE STABLE & ACCESSORIES































Horse stable with 3 boxes & wash box & riding school - pink & white

# Item : **KG610271** 

24.4 x 22.0 x10.2 in



















Horse stable with 2 boxes & storage - wood & green

# Item : **KG610249** 



**₹** 8.3 x 7.7 x 13.4 in







Item : **KG610085** 

12.6 x 13.8 x 17.7 in



\*Vehicle & ccessories not included, sold separately.

Adjustable roof!







### Die-cast Mitsubishi with 1 horsetrailer & 2 horses & Accessories **SCALE 1:32** # Item : **KG520205** Die cast Mitsubishi with 1 horse trailer 2 horses 6 meadow fences and 2 hay bales in plastic









Die-cast tractor with trailer pull back action - pink & white

# Item : **KG510241** 



**10.2** x 2.4 x 3.5 in







### Die-cast Anemone horse truck with one horse pull back action

- with light & sound

# Item : **KG510212** - pink & white

Item : **KG510211** - black & gray

7.9 x 2.7 x 3.5 in

\*Accessories not included, sold separately.















Die-cast Land Rover Defender pull back action with horsetrailer & 2 horses

# Item : **KG521712** 

10.2 x 2.4 x 3.5 in



# Die-cast Land Rover Defender horse transport set

**SCALE 1:32** 

# Item : **KG520213** 



Die cast Land Rover Defender pull back action with horse trailer 2 horses

6 meadow fences and 2 hay bales in plastic

















| SCALE 1:32 | <b>Horses</b> - 4 pieces - 2 assorted |  |          | Horses - 4