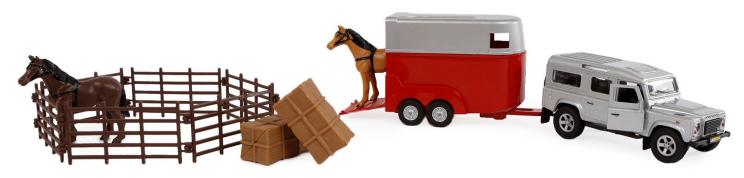

# Die-cast Land Rover Defender horse transport set

**SCALE 1:32** 

# Item : **KG520213** 

Die cast Land Rover Defender pull back action with horse trailer 2 horses

6 meadow fences and 2 hay bales in plastic

| SCALE 1:32 | <b>Horses</b> - 4 pieces - 2 assorted |  |          | Horses - 4 pieces - 2 assorted |          |          |        |
|------------|---------------------------------------|--|----------|--------------------------------|----------|----------|--------|
|            | # Item : <b>KG570199</b>              |  | 3 x 3 in | # Item: <b>KG640085</b>        | <b>1</b> | 3 x 3 in | $\int$ |