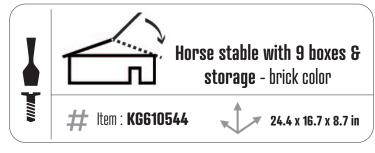

Accessories not included, sold separately.



Horse stable with 2 boxes & workshop - white & pink

# Item : **KG610168** 



20 x 16 x 10.8 in















Horse stable with 2 boxes & workshop - dark blue & brown

# Item : **KG610167** 



20 x 16 x 10.8 in





### **Brown wooden double fences** - 4 pieces

# Item : **KG610226** 



**12.3** x .5 x 2.5 in

White wooden double fences - 3 pieces

# Item : **KG610229** 



**12.3** x .5 x 2.5 in











| SCALE 1:24 | 2 horses with riders & accessories | 1 Horse with a rider & accessories |  |  |
|------------|------------------------------------|------------------------------------|--|--|
|            | ## Item: <b>KG640072</b>           | # Item: <b>KG640073</b>            |  |  |



# HORSE STABLE & ACCESSORIES































Horse stable with 3 boxes & wash box & riding school - pink & white

# Item : **KG610271** 

24.4 x 22.0 x10.2 in



















Horse stable with 2 boxes & storage - wood & green

# Item : **KG610249** 



**₹** 8.3 x 7.7 x 13.4 in







Item : **KG610085** 

12.6 x 13.8 x 17.7 in



\*Vehicle & ccessories not included, sold separately.

Adjustable roof!







### Die-cast Mitsubishi with 1 horsetrailer & 2 horses & Accessories **SCALE 1:32** # Item : **KG520205** Die cast Mitsubishi with 1 horse trailer 2 horses 6 meadow fences and 2 hay bales in plastic









Die-cast tractor with trailer pull back action - pink & white

# Item : **KG510241** 



**10.2** x 2.4 x 3.5 in







### Die-cast Anemone horse truck with one horse pull back action

- with light & sound

# It