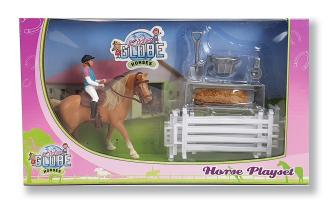

# Item : **KG610229** 

**12.3** x .5 x 2.5 in

| SCALE 1:24 | 2 horses with riders & accessories | 1 Horse with a rider & accessories |  |  |
|------------|------------------------------------|------------------------------------|--|--|
|            | ## Item: <b>KG640072</b>           | # Item: <b>KG640073</b>            |  |  |