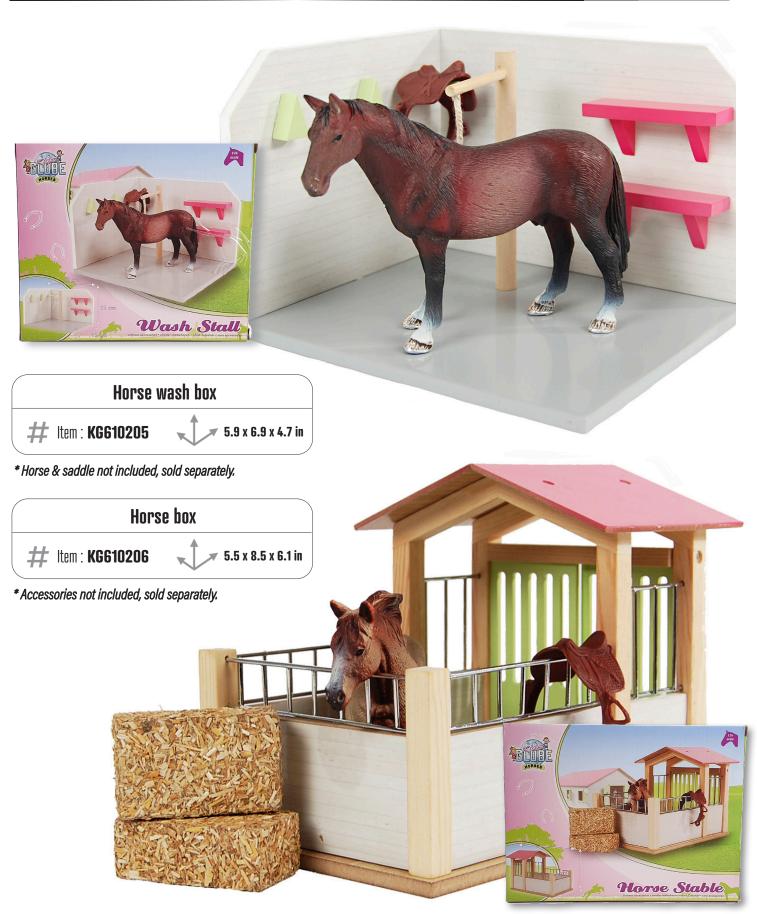

# HORSE STABLE & ACCESSORIES

\* Accessories not included, sold separately.

\* Accessories not included, sold separately.

Horse stable with 2 boxes & workshop - white & pink

# Item : **KG610168** 

20 x 16 x 10.8 in

Horse stable with 2 boxes & workshop - dark blue & brown

# Item : **KG610167** 

20 x 16 x 10.8 in