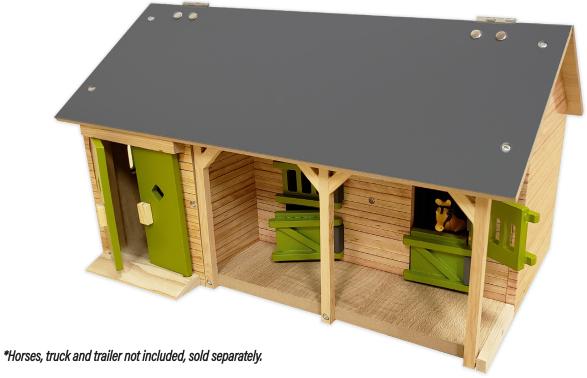

# Item : **KG610249** 

**₹** 8.3 x 7.7 x 13.4 in

Item : **KG610085** 

12.6 x 13.8 x 17.7 in

\*Vehicle & ccessories not included, sold separately.

Adjustable roof!