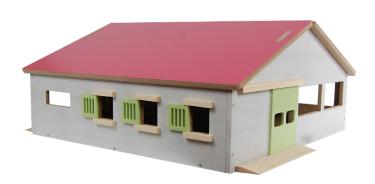

# Item : **KG610249** 

**₹** 8.3 x 7.7 x 13.4 in

Item : **KG610085** 

12.6 x 13.8 x 17.7 in

\*Vehicle & ccessories not included, sold separately.

Adjustable roof!