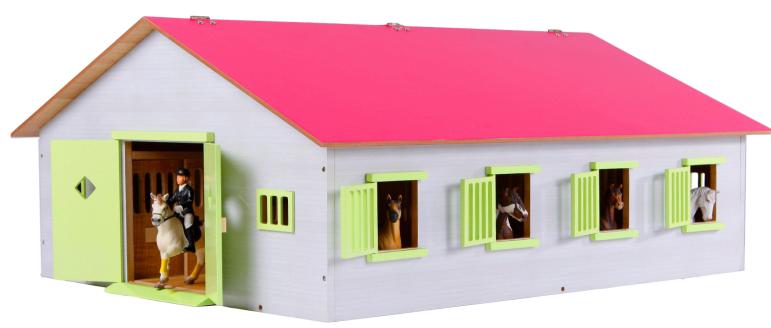

# HORSE STABLE & ACCESSORIES

\* Accessories not included, sold separately.

\* Accessories not included, sold separately.

Horse stable with 2 boxes & workshop - white & pink

# Item : **KG610168** 

20 x 16 x 10.8 in

Horse stable with 2 boxes & workshop - dark blue & brown