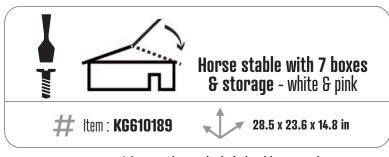

# HORSE STABLE & ACCESSORIES

Horse stable with 3 boxes & wash box & riding school - pink & white

# Item : **KG610271** 

24.4 x 22.0 x10.2 in

Horse stable with 2 boxes & storage - wood & green