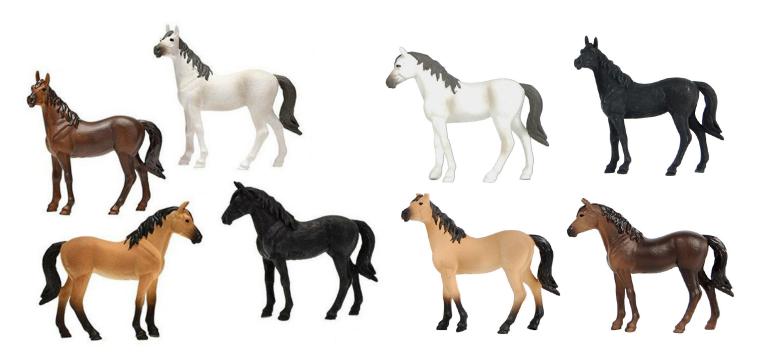

# Item : **KG520213** 

Die cast Land Rover Defender pull back action with horse trailer 2 horses

6 meadow fences and 2 hay bales in plastic

| SCALE 1:32 | <b>Horses</b> - 4 pieces - 2 assorted |  |          | Horses - 4 pieces - 2 assorted |          |          |        |
|------------|---------------------------------------|--|----------|--------------------------------|----------|----------|--------|
|            | # Item : <b>KG570199</b>              |  | 3 x 3 in | # Item: <b>KG640085</b>        | <b>1</b> | 3 x 3 in | $\int$ |