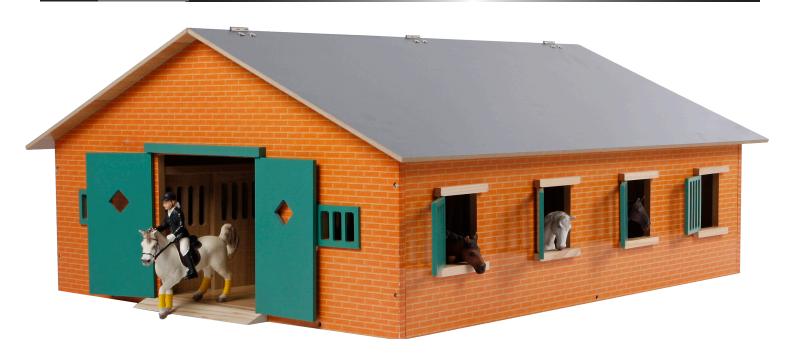

# HORSE STABLE & ACCESSORIES

Horse stable with 3 boxes & wash box & riding school - pink & white

# Item : **KG610271** 

24.4 x 22.0 x10.2 in

Horse stable with 2 boxes & storage - wood & green