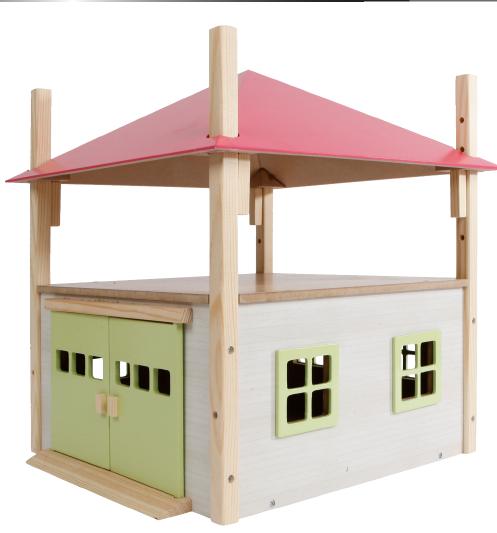

# Item : **KG610249** 

**₹** 8.3 x 7.7 x 13.4 in

Item : **KG610085** 

12.6 x 13.8 x 17.7 in

\*Vehicle & ccessories not included, sold separately.

Adjustable roof!