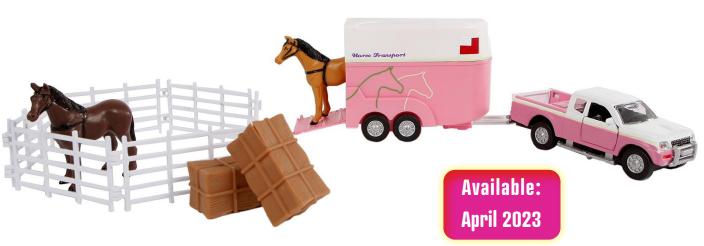

### Die-cast Mitsubishi with 1 horsetrailer & 2 horses & Accessories **SCALE 1:32** # Item : **KG520205** Die cast Mitsubishi with 1 horse trailer 2 horses 6 meadow fences and 2 hay bales in plastic

Die-cast tractor with trailer pull back action - pink & white

# Item : **KG520213** 

Die cast Land Rover Defender pull back action with horse trailer 2 horses

6 meadow fences and 2 hay bales in plastic

| SCALE 1:32 | <b>Horses</b> - 4 pieces - 2 assorted |  |          | Horses - 4 pieces - 2 assorted |          |          |        |
|------------|---------------------------------------|--|----------|--------------------------------|----------|----------|--------|
|            | # Item : <b>KG570199</b>              |  | 3 x 3 in | # Item: <b>KG640085</b>        | <b>1</b> | 3 x 3 in | $\int$ |