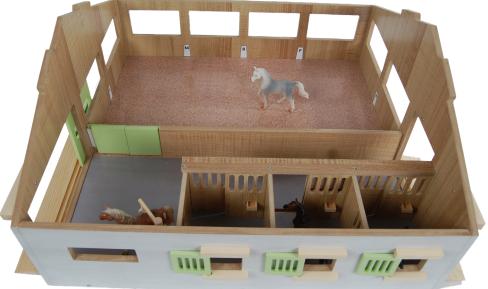

# HORSE STABLE & ACCESSORIES

Horse stable with 3 boxes & wash box & riding school - pink & white

# Item : **KG610271** 

24.4 x 22.0 x10.2 in

Horse stable with 2 boxes & storage - wood & green