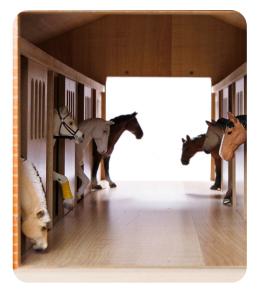

### **INSIDE THE BOX...**

You will find some wooden panels, doors and windows, some metallic parts and a leaflet.

Each building comes flat and needs to be assemble. Screws are provided.

Most barns and stables feature an articulated roof panel, some working doors and windows.