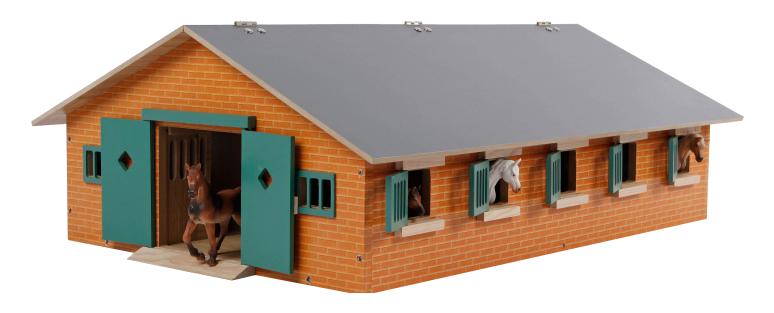

\* Accessories not included, sold separately.



Horse stable with 2 boxes & workshop - white & pink

# Item : **KG610168** 



20 x 16 x 10.8 in















Horse stable with 2 boxes & workshop - dark blue & brown

# Item : **KG610167** 



20 x 16 x 10.8 in





### **Brown wooden double fences** - 4 pieces

# Item : **KG610226** 



**12.3** x .5 x 2.5 in

White wooden double fences - 3 pieces

# Item : **KG610229** 



**12.3** x .5 x 2.5 in











| SCALE 1:24 | 2 horses with riders & accessories | 1 Horse with a rider & accessories |  |  |
|------------|------------------------------------|------------------------------------|--|--|
|            | ## Item: <b>KG640072</b>           | # Item: <b>KG640073</b>            |  |  |



# HORSE STABLE & ACCESSORIES































Horse stable with 3 boxes & wash box & riding school - pink & white

# Item : **KG610271** 

24.4 x 22.0 x10.2 in



















Horse stable with 2 boxes & storage - wood & green

# Item : **KG610249** 



**₹** 8.3 x 7.7 x 13.4 in







Item : **KG610085** 

12.6 x 13.8 x 17.7 in



\*Vehicle & ccessories not included, sold separately.

Adjustable roof!







### Die-cast Mitsubishi with 1 horsetrailer & 2 horses & Accessories **SCALE 1:32** # Item : **KG520205** Die cast Mitsubishi with 1 horse trailer 2 horses 6 meadow fences and 2 hay bales in plastic









Die-cast tractor with trailer pull back action - pink & white

# Item : **KG510241** 



**10.2** x 2.4 x 3.5 in







### Die-cast Anemone horse truck with one horse pull back action

- with light & sound