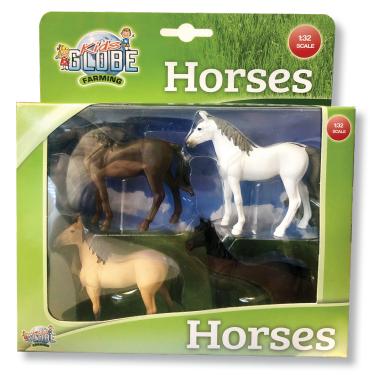

# Item : **KG520213** 

Die cast Land Rover Defender pull back action with horse trailer 2 horses

6 meadow fences and 2 hay bales in plastic

| SCALE 1:32 | <b>Horses</b> - 4 pieces - 2 assorted |  |          | Horses - 4 pieces - 2 assorted |          |          |        |
|------------|---------------------------------------|--|----------|--------------------------------|----------|----------|--------|
|            | # Item : <b>KG570199</b>              |  | 3 x 3 in | # Item: <b>KG640085</b>        | <b>1</b> | 3 x 3 in | $\int$ |