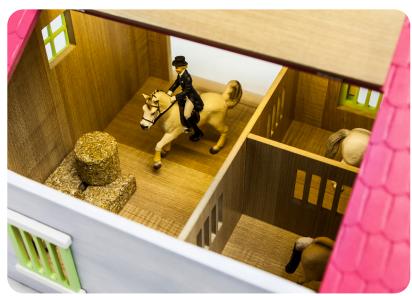

# HORSE STABLE & ACCESSORIES

Horse stable with 3 boxes & wash box & riding school - pink & white

# Item : **KG610271** 

24.4 x 22.0 x10.2 in

Horse stable with 2 boxes & storage - wood & green