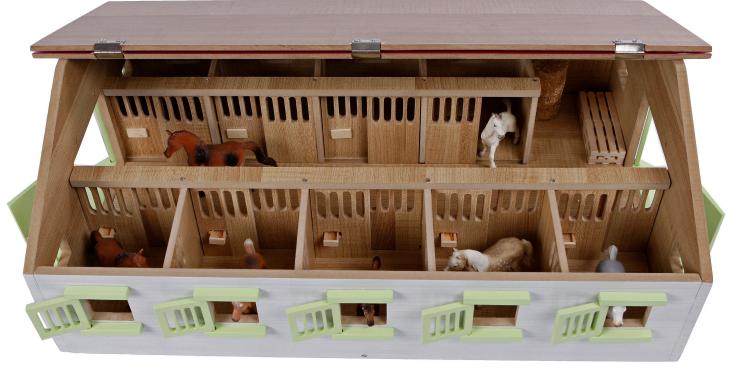

# Item : **KG610249** 

**₹** 8.3 x 7.7 x 13.4 in

Item : **KG610085** 

12.6 x 13.8 x 17.7 in

\*Vehicle & ccessories not included, sold separately.

Adjustable roof!