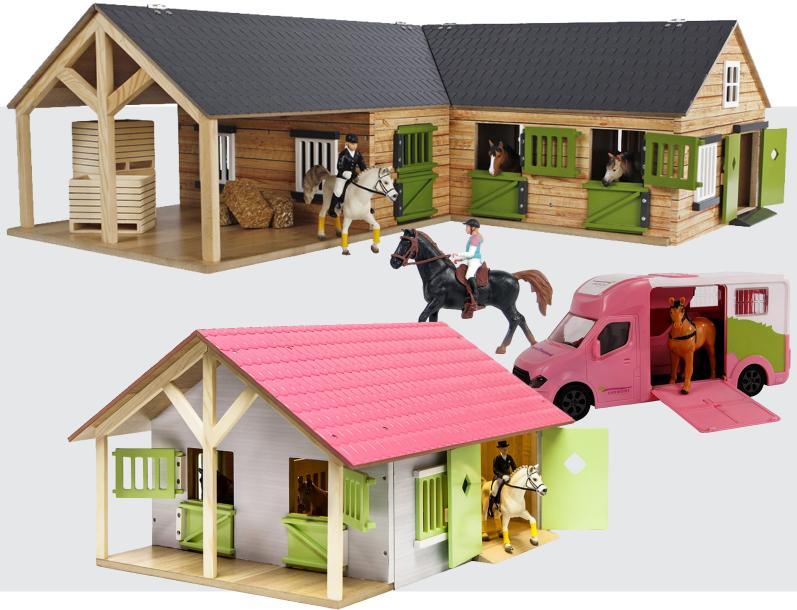

# HORSE STABLE & ACCESSORIES

\* Accessories not included, sold separately.

\* Accessories not included, sold separately.

Horse stable with 2 boxes & workshop - white & pink

# Item : **KG610168** 

20 x 16 x 10.8 in

Horse stable with 2 boxes & workshop - dark blue & brown

# HORSE STABLE & ACCESSORIES

Horse stable with 3 boxes & wash box & riding school - pink & white

# Item : **KG610271** 

24.4 x 22.0 x10.2 in

Horse stable with 2 boxes & storage - wood & green

# Item : **KG610249** 

**₹** 8.3 x 7.7 x 13.4 in

Item : **KG610085** 

12.6 x 13.8 x 17.7 in

\*Vehicle & ccessories not included, sold separately.

Adjustable roof!

### Die-cast Mitsubishi with 1 horsetrailer & 2 horses & Accessories **SCALE 1:32** # Item : **KG520205** Die cast Mitsubishi with 1 horse trailer 2 horses 6 meadow fences and 2 hay bales in plastic

Die-cast tractor with trailer pull back action - pink & white