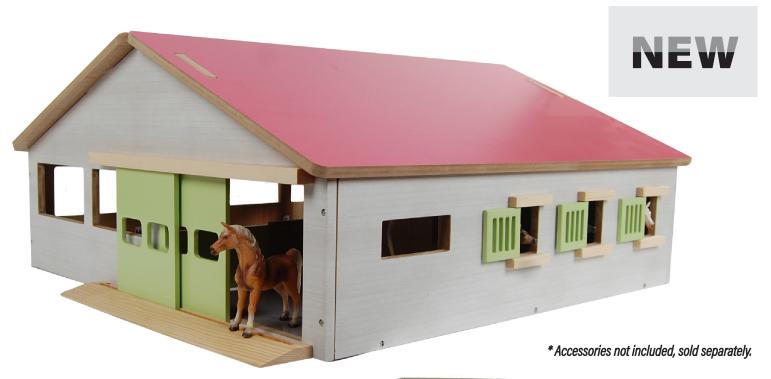

# HORSE STABLE & ACCESSORIES

Horse stable with 3 boxes & wash box & riding school - pink & white

# Item : **KG610271** 

24.4 x 22.0 x10.2 in

Horse stable with 2 boxes & storage - wood & green