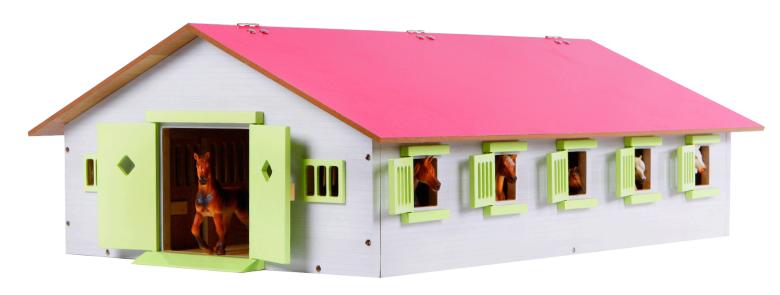

# Item : **KG610249** 

**₹** 8.3 x 7.7 x 13.4 in

Item : **KG610085** 

12.6 x 13.8 x 17.7 in

\*Vehicle & ccessories not included, sold separately.

Adjustable roof!