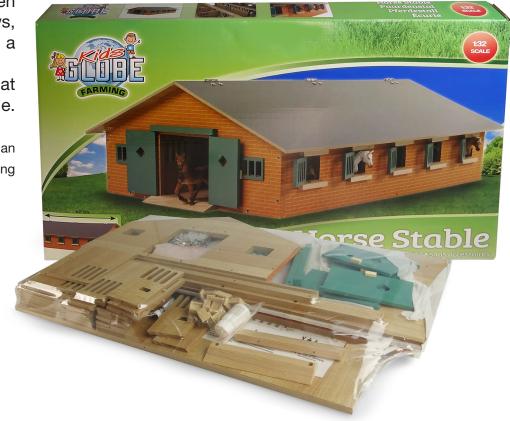

### **INSIDE THE BOX...**

You will find some wooden panels, doors and windows, some metallic parts and a leaflet.

Each building comes flat and needs to be assemble. Screws are provided.

Most barns and stables feature an articulated roof panel, some working doors and windows.