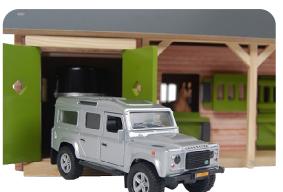

# Die-cast Land Rover Defender horse transport set

**SCALE 1:32** 

# Item : **KG520213** 

Die cast Land Rover Defender pull back action with horse trailer 2 horses

6 meadow fences and 2 hay bales in plastic

| SCALE 1:32 | <b>Horses</b> - 4 pieces - 2 assorted |  |          | Horses - 4 pieces - 2 assorted |          |          |        |
|------------|---------------------------------------|--|----------|--------------------------------|----------|----------|--------|
|            | # Item : <b>KG570199</b>              |  | 3 x 3 in | # Item: <b>KG640085</b>        | <b>1</b> | 3 x 3 in | $\int$ |