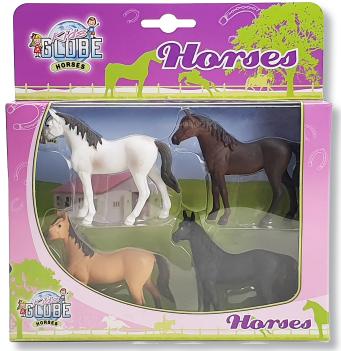

# Item : **KG520213** 

Die cast Land Rover Defender pull back action with horse trailer 2 horses

6 meadow fences and 2 hay bales in plastic

| SCALE 1:32 | <b>Horses</b> - 4 pieces - 2 assorted |  |          | Horses - 4 pieces - 2 assorted |          |          |        |
|------------|---------------------------------------|--|----------|--------------------------------|----------|----------|--------|
|            | # Item : <b>KG570199</b>              |  | 3 x 3 in | # Item: <b>KG640085</b>        | <b>1</b> | 3 x 3 in | $\int$ |