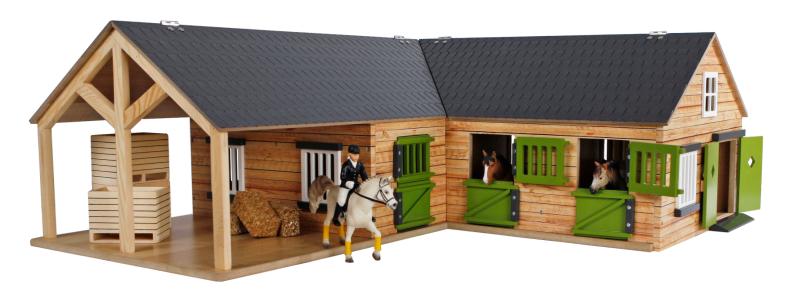

ely held company that continues to grow every day. Each member of our team contributes valuable skill sets that allows us to be the efficient, customer-friendly business that we are.

While American Hobbies & Merchandising is a distributor for North and South America, our parent companies, Universal Hobbies and Falk, have been manufacturing products for over 30 years. We work closely with our French manufactures allowing us the unique opportunity to exclusively customize and special order any products.

We are fully licensed in Europe and North America, and are prepared with a fully-stocked warehouse located in the US, as well as additional warehouses located in Europe and Asia.





# HORSE STABLE & ACCESSORIES



























\* Accessories not included, sold separately.

















\* Accessories not included, sold separately.



Horse stable with 2 boxes & workshop - white & pink

# Item : **KG610168** 



20 x 16 x 10.8 in















Horse stable with 2 boxes & workshop - dark blue & brown

# Item : **KG610167** 



20 x 16 x 10.8 in





### **Brown wooden double fences** - 4 pieces

# Item : **KG610226** 



**12.3** x .5 x 2.5 in

White wooden double fences - 3 pieces

# Item : **KG610229** 



**12.3** x .5 x 2.5 in











| SCALE 1:24 | 2 horses with riders & accessories | 1 Horse with a rider & accessories |  |  |
|------------|------------------------------------|------------------------------------|--|--|
|            | ## Item: <b>KG640072</b>           | # Item: <b>KG640073</b>            |  |  |



# HORSE STABLE & ACCESSORIES