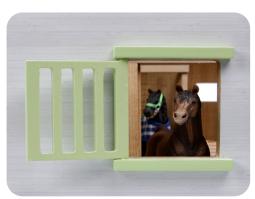

# Item : **KG610249** 

**₹** 8.3 x 7.7 x 13.4 in

Item : **KG610085** 

12.6 x 13.8 x 17.7 in

\*Vehicle & ccessories not included, sold separately.

Adjustable roof!