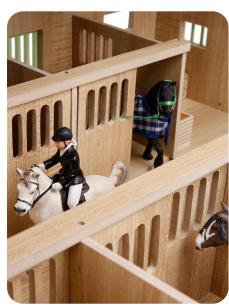

# HORSE STABLE & ACCESSORIES

\* Accessories not included, sold separately.

\* Accessories not included, sold separately.

Horse stable with 2 boxes & workshop - white & pink