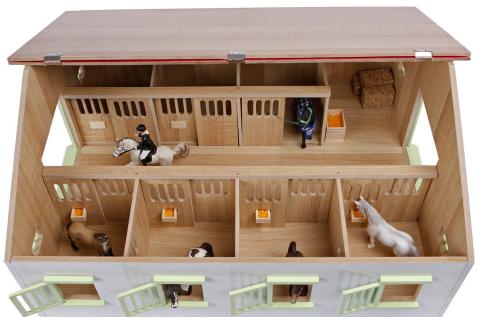

### **INSIDE THE BOX...**

You will find some wooden panels, doors and windows, some metallic parts and a leaflet.

Each building comes flat and needs to be assemble. Screws are provided.

Most barns and stables feature an articulated roof panel, some working doors and windows.

# HORSE STABLE & ACCESSORIES

\* Accessories not included, sold separately.

\* Accessories not included, sold separately.

Horse stable with 2 boxes & workshop - white & pink

# Item : **KG610168** 

20 x 16 x 10.8 in

Horse stable with 2 boxes & workshop - dark blue & brown