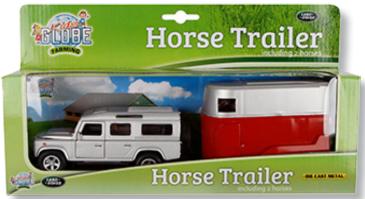

# Item : **KG510212** - pink & white

Item : **KG510211** - black & gray

7.9 x 2.7 x 3.5 in

\*Accessories not included, sold separately.

Die-cast Land Rover Defender pull back action with horsetrailer & 2 horses

# Item : **KG521712** 

10.2 x 2.4 x 3.5 in

# Die-cast Land Rover Defender horse transport set

**SCALE 1:32** 

# Item : **KG520213** 

Die cast Land Rover Defender pull back action with horse trailer 2 horses

6 meadow fences and 2 hay bales in plastic

| SCALE 1:32 | <b>Horses</b> - 4 pieces - 2 assorted |  |          | Horses - 4 pieces - 2 assorted |          |          |        |
|------------|---------------------------------------|--|----------|--------------------------------|----------|----------|--------|
|            | # Item : <b>KG570199</b>              |  | 3 x 3 in | # Item: <b>KG640085</b>        | <b>1</b> | 3 x 3 in | $\int$ |