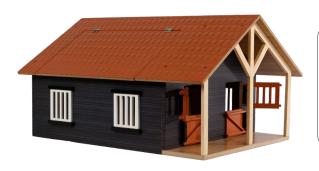

# Item : **KG610249** 

**₹** 8.3 x 7.7 x 13.4 in

Item : **KG610085** 

12.6 x 13.8 x 17.7 in

\*Vehicle & ccessories not included, sold separately.

Adjustable roof!