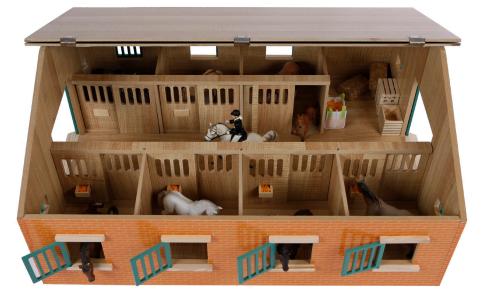

bles and toys. Here in the US, we are an intimate, privately held company that continues to grow every day. Each member of our team contributes valuable skill sets that allows us to be the efficient, customer-friendly business that we are.

While American Hobbies & Merchandising is a distributor for North and South America, our parent companies, Universal Hobbies and Falk, have been manufacturing products for over 30 years. We work closely with our French manufactures allowing us the unique opportunity to exclusively customize and special order any products.

We are fully licensed in Europe and North America, and are prepared with a fully-stocked warehouse located in the US, as well as additional warehouses located in Europe and Asia.





# HORSE STABLE & ACCESSORIES



























\* Accessories not included, sold separately.

















\* Accessories not included, sold separately.



Horse stable with 2 boxes & workshop - white & pink

# Item : **KG610168** 



20 x 16 x 10.8 in















Horse stable with 2 boxes & workshop - dark blue & brown

# Item : **KG610167** 



20 x 16 x 10.8 in





### **Brown wooden double fences** - 4 pieces

# Item : **KG610226** 



**12.3** x .5 x 2.5 in

White wooden double fences - 3 pieces

# Item : **KG610229** 



**12.3** x .5 x 2.5 in











| SCALE 1:24 | 2 horses with riders & accessories | 1 Horse with a rider & accessories |  |  |
|------------|------------------------------------|------------------------------------|--|--|
|            | ## Item: <b>KG640072</b>           | # Item: <b>KG640073</b>