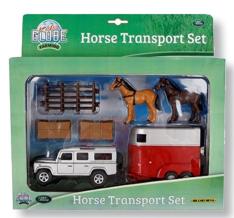

# Die-cast Land Rover Defender horse transport set

**SCALE 1:32** 

# Item : **KG520213** 

Die cast Land Rover Defender pull back action with horse trailer 2 horses

6 meadow fences and 2 hay bales in plastic

| SCALE 1:32 | <b>Horses</b> - 4 pieces - 2 assorted |  |          | Horses - 4 pieces - 2 assorted |          |          |        |
|------------|---------------------------------------|--|----------|--------------------------------|----------|----------|--------|
|            | # Item : <b>KG570199</b>              |  | 3 x 3 in | # Item: <b>KG640085</b>        | <b>1</b> | 3 x 3 in | $\int$ |