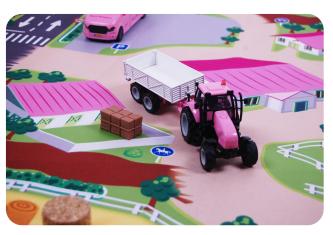

-cast Land Rover Defender horse transport set

**SCALE 1:32** 

# Item : **KG520213** 



Die cast Land Rover Defender pull back action with horse trailer 2 horses

6 meadow fences and 2 hay bales in plastic

















| SCALE 1:32 | <b>Horses</b> - 4 pieces - 2 assorted |  |          | Horses - 4 pieces - 2 assorted |          |          |        |
|------------|---------------------------------------|--|----------|--------------------------------|----------|----------|--------|
|            | # Item : <b>KG570199</b>              |  | 3 x 3 in | # Item: <b>KG640085</b>        | <b>1</b> | 3 x 3 in | $\int$ |







# HORSE STABLE & ACCESSORIES













# Play mat horse riding school # Item: **KG570348**

59.1 x 39.4 in

\* Vehicles & accessories not included, sold separately.







www.americanhobbies.us



(630) 377-2290 602 Sidwell Court St. Charles, IL 60174, USA email: info@ahm-group.com



www.toysnhobbiesdistribution.ca



+1 418-291-0626 105 A, Rue St-Louis, Montmagny Quebec G5VP 1E2 evens.gosselin@toysnhobbiesdistribution.ca

# EXCLUSIVE DISTRUBUTOR