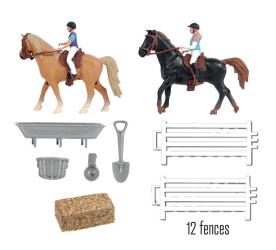

# Item : **KG610229** 

**12.3** x .5 x 2.5 in

| SCALE 1:24 | 2 horses with riders & accessories | 1 Horse with a rider & accessories |  |  |
|------------|------------------------------------|------------------------------------|--|--|
|            | ## Item: <b>KG640072</b>           | # Item: <b>KG640073</b>            |  |  |