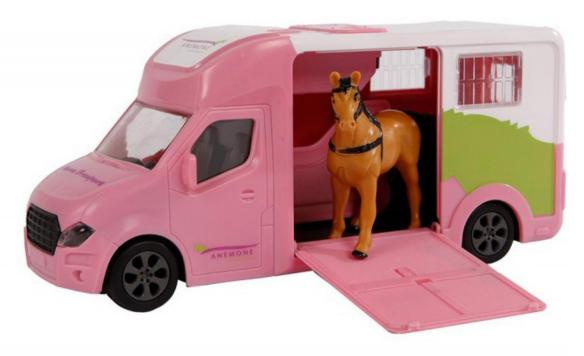

### Die-cast Anemone horse truck with one horse pull back action

- with light & sound

# Item : **KG510212** - pink & white

Item : **KG510211** - black & gray

7.9 x 2.7 x 3.5 in

\*Accessories not included, sold separately.

Die-cast Land Rover Defender pull back action with horsetrailer & 2 horses