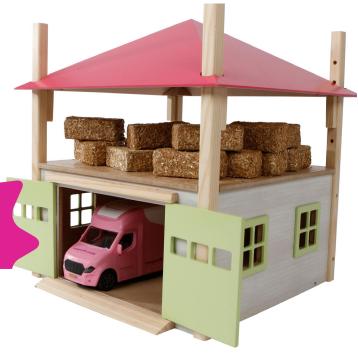

# Item : **KG610249** 

**₹** 8.3 x 7.7 x 13.4 in

Item : **KG610085** 

12.6 x 13.8 x 17.7 in

\*Vehicle & ccessories not included, sold separately.

Adjustable roof!