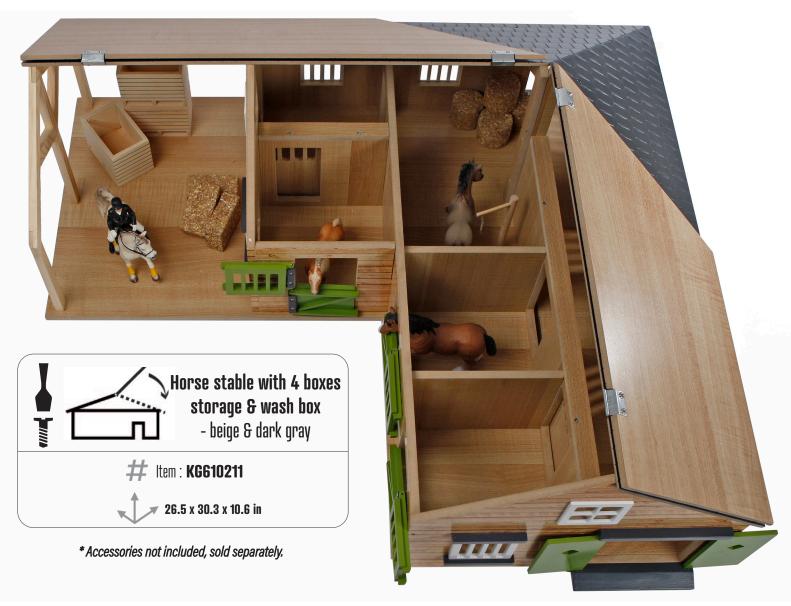

y held company that continues to grow every day. Each member of our team contributes valuable skill sets that allows us to be the efficient, customer-friendly business that we are.

While American Hobbies & Merchandising is a distributor for North and South America, our parent companies, Universal Hobbies and Falk, have been manufacturing products for over 30 years. We work closely with our French manufactures allowing us the unique opportunity to exclusively customize and special order any products.

We are fully licensed in Europe and North America, and are prepared with a fully-stocked warehouse located in the US, as well as additional warehouses located in Europe and Asia.





# HORSE STABLE & ACCESSORIES



























\* Accessories not included, sold separately.

















\* Accessories not included, sold separately.



Horse stable with 2 boxes & workshop - white & pink

# Item : **KG610168** 



20 x 16 x 10.8 in















Horse stable with 2 boxes & workshop - dark blue & brown

# Item : **KG610167** 



20 x 16 x 10.8 in





### **Brown wooden double fences** - 4 pieces

# Item : **KG610226** 



**12.3** x .5 x 2.5 in

White wooden double fences - 3 pieces

# Item : **KG610229** 



**12.3** x .5 x 2.5 in











| SCALE 1:24 | 2 horses with riders & accessories | 1 Horse with a rider & accessories |  |  |
|------------|------------------------------------|------------------------------------|--|--|
|            | ## Item: <b>KG640072</b>           | # Item: <b>KG640073</b>            |  |  |



# HORSE STABLE & ACCESSORIES