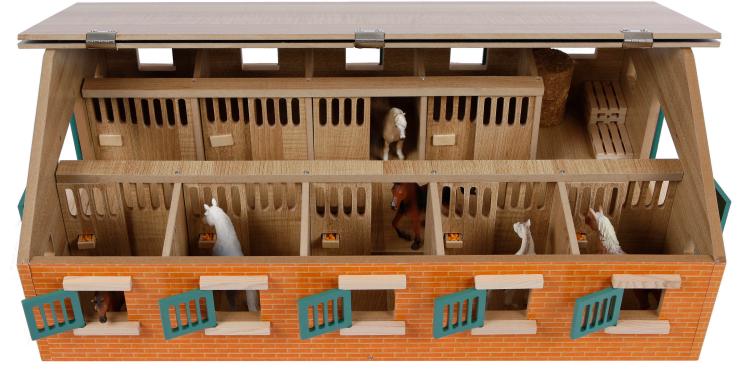

\* Accessories not included, sold separately.



Horse stable with 2 boxes & workshop - white & pink

# Item : **KG610168** 



20 x 16 x 10.8 in















Horse stable with 2 boxes & workshop - dark blue & brown

# Item : **KG610167** 



20 x 16 x 10.8 in





### **Brown wooden double fences** - 4 pieces

# Item : **KG610226** 



**12.3** x .5 x 2.5 in

White wooden double fences - 3 pieces

# Item : **KG610229** 



**12.3** x .5 x 2.5 in











| SCALE 1:24 | 2 horses with riders & accessories | 1 Horse with a rider & accessories |  |  |
|------------|------------------------------------|------------------------------------|--|--|
|            | ## Item: <b>KG640072</b>           | # Item: <b>KG640073</b>            |  |  |



# HORSE STABLE & ACCESSORIES































Horse stable with 3 boxes & wash box & riding school - pink & white

# Item : **KG610271** 

24.4 x 22.0 x10.2 in



















Horse stable with 2 boxes & storage - wood & green

# Item : **KG610249** 



**₹** 8.3 x 7.7 x 13.4 in







Item : **KG610085** 

12.6 x 13.8 x 17.7 in



\*Vehicle & ccessories not included, sold separately.

Adjustable roof!







### Die-cast Mitsubishi with 1 horsetrailer & 2 horses & Accessories **SCALE 1:32** # Item : **KG520205** Die cast Mitsubishi with 1 horse trailer 2 horses 6 meadow fences and 2 hay bales in plastic









Die-cast tractor with trailer pull back action - pink & white

# Item : **KG510241** 



**10.2** x 2.4 x 3.5 in







### Die-cast Anemone horse truck with one horse pull back action

- with light & sound

#