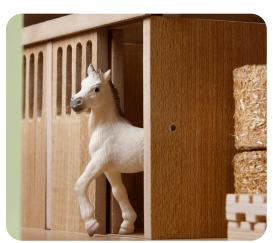

\* Accessories not included, sold separately.



Horse stable with 2 boxes & workshop - white & pink

# Item : **KG610168** 



20 x 16 x 10.8 in















Horse stable with 2 boxes & workshop - dark blue & brown

# Item : **KG610167** 



20 x 16 x 10.8 in





### **Brown wooden double fences** - 4 pieces

# Item : **KG610226** 



**12.3** x .5 x 2.5 in

White wooden double fences - 3 pieces

# Item : **KG610229** 



**12.3** x .5 x 2.5 in











| SCALE 1:24 | 2 horses with riders & accessories | 1 Horse with a rider & accessories |  |  |
|------------|------------------------------------|------------------------------------|--|--|
|            | ## Item: <b>KG640072</b>           | # Item: <b>KG640073</b>            |  |  |



# HORSE STABLE & ACCESSORIES































Horse stable with 3 boxes & wash box & riding school - pink & white

# Item : **KG610271** 

24.4 x 22.0 x10.2 in



















Horse stable with 2 boxes & storage - wood & green

# Item : **KG610249** 



**₹** 8.3 x 7.7 x 13.4 in







Item : **KG610085** 

12.6 x 13.8 x 17.7 in



\*Vehicle & ccessories not included, sold separately.

Adjustable roof!







### Die-cast Mitsubishi with 1 horsetrailer & 2 horses & Accessories **SCALE 1:32** # Item : **KG520205** Die cast Mitsubishi with 1 horse trailer 2 horses 6 meadow fences and 2 hay bales in plastic









Die-cast tractor with trailer pull back action - pink & white

# Item : **KG510241** 



**10.2** x 2.4 x 3.5 in







### Die-cast Anemone horse truck with one horse pull back action

- with light & sou