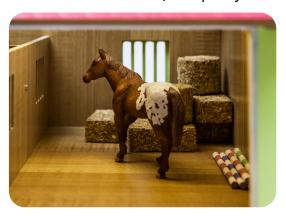

# Item : **KG520213** 

Die cast Land Rover Defender pull back action with horse trailer 2 horses

6 meadow fences and 2 hay bales in plastic

| SCALE 1:32 | <b>Horses</b> - 4 pieces - 2 assorted |  |          | Horses - 4 pieces - 2 assorted |          |          |        |
|------------|---------------------------------------|--|----------|--------------------------------|----------|----------|--------|
|            | # Item : <b>KG570199</b>              |  | 3 x 3 in | # Item: <b>KG640085</b>        | <b>1</b> | 3 x 3 in | $\int$ |