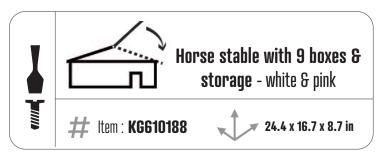

# Item : **KG610249** 

**₹** 8.3 x 7.7 x 13.4 in

Item : **KG610085** 

12.6 x 13.8 x 17.7 in

\*Vehicle & ccessories not included, sold separately.

Adjustable roof!