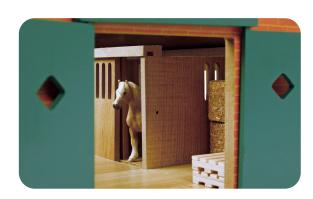

# HORSE STABLE & ACCESSORIES

Horse stable with 3 boxes & wash box & riding school - pink & white

# Item : **KG610271** 

24.4 x 22.0 x10.2 in

Horse stable with 2 boxes & storage - wood & green