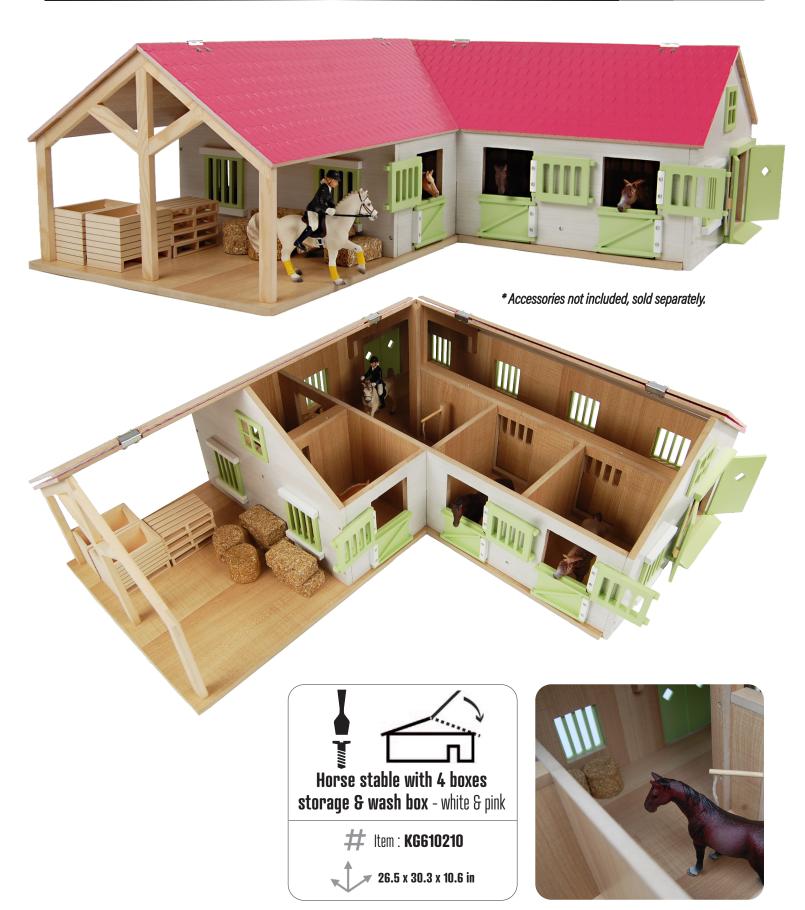

ately held company that continues to grow every day. Each member of our team contributes valuable skill sets that allows us to be the efficient, customer-friendly business that we are.

While American Hobbies & Merchandising is a distributor for North and South America, our parent companies, Universal Hobbies and Falk, have been manufacturing products for over 30 years. We work closely with our French manufactures allowing us the unique opportunity to exclusively customize and special order any products.

We are fully licensed in Europe and North America, and are prepared with a fully-stocked warehouse located in the US, as well as additional warehouses located in Europe and Asia.





# HORSE STABLE & ACCESSORIES



























\* Accessories not included, sold separately.

















\* Accessories not included, sold separately.



Horse stable with 2 boxes & workshop - white & pink

# Item : **KG610168** 



20 x 16 x 10.8 in















Horse stable with 2 boxes & workshop - dark blue & brown

# Item : **KG610167** 



20 x 16 x 10.8 in





### **Brown wooden double fences** - 4 pieces

# Item : **KG610226** 



**12.3** x .5 x 2.5 in

White wooden double fences - 3 pieces

# Item : **KG610229** 



**12.3** x .5 x 2.5 in











| SCALE 1:24 | 2 horses with riders & accessories | 1 Horse with a rider & accessories |  |  |
|------------|------------------------------------|------------------------------------|--|--|
|            | ## Item: <b>KG640072</b>           | # Item: <b>KG640073</b>            |  |  |



# HORSE STABLE & ACCESSORIES