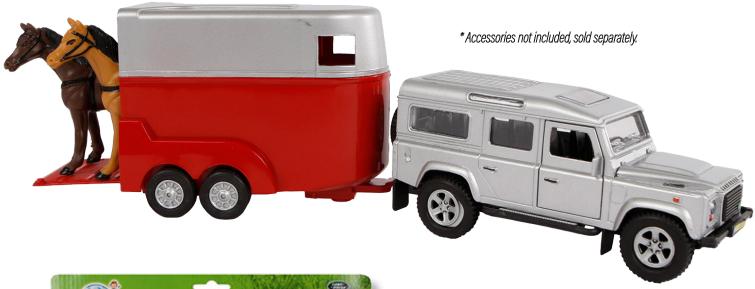

# Item : **KG510212** - pink & white

Item : **KG510211** - black & gray

7.9 x 2.7 x 3.5 in

\*Accessories not included, sold separately.

Die-cast Land Rover Defender pull back action with horsetrailer & 2 horses

# Item : **KG521712** 

10.2 x 2.4 x 3.5 in

# Die-cast Land Rover Defender horse transport set

**SCALE 1:32** 

# Item : **KG520213** 

Die cast Land Rover Defender pull back action with horse trailer 2 horses

6 meadow fences and 2 hay bales in plastic

| SCALE 1:32 | <b>Horses</b> - 4 pieces - 2 assorted |  |          | Horses - 4 pieces - 2 assorted |          |          |        |
|------------|---------------------------------------|--|----------|--------------------------------|----------|----------|--------|
|            | # Item : <b>KG570199</b>              |  | 3 x 3 in | # Item: <b>KG640085</b>        | <b>1</b> | 3 x 3 in | $\int$ |