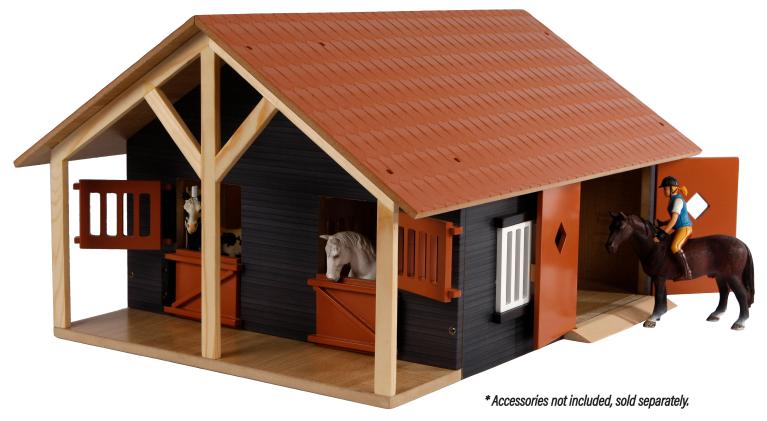

# Item : **KG610168** 

20 x 16 x 10.8 in

Horse stable with 2 boxes & workshop - dark blue & brown

# Item : **KG610167** 

20 x 16 x 10.8 in