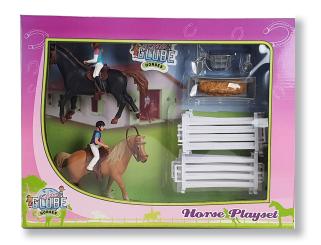

# Item : **KG610229** 

**12.3** x .5 x 2.5 in

| SCALE 1:24 | 2 horses with riders & accessories | 1 Horse with a rider & accessories |  |  |
|------------|------------------------------------|------------------------------------|--|--|
|            | ## Item: <b>KG640072</b>           | # Item: <b>KG640073</b>            |  |  |