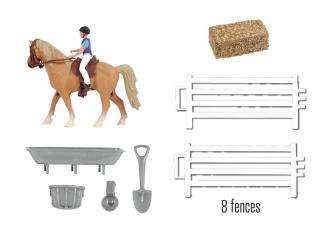

# Item : **KG610229** 

**12.3** x .5 x 2.5 in

| SCALE 1:24 | 2 horses with riders & accessories | 1 Horse with a rider & accessories |  |  |
|------------|------------------------------------|------------------------------------|--|--|
|            | ## Item: <b>KG640072</b>           | # Item: <b>KG640073</b>            |  |  |