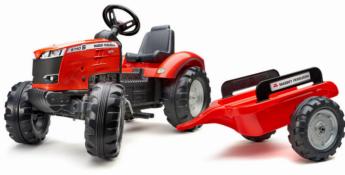

Massey Ferguson 8740S with Trailer FA4010AB 64"L x 23"W x 26"H

Kubota M135GX Pedal Tractor with Trailer FA2060AB 64"L x 23"W x 26"H

Kubota M135GX Pedal Tractor with Trailer & Front Loader FA2060AM 64"L x 23"W x 26"H