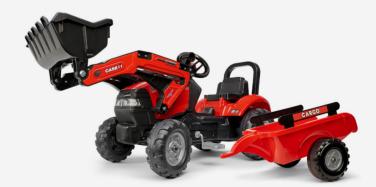

Case IH Maxxum CVX 130 Pedal Tractor with Front Loader & Trailer FA961AM 32"L x 16"W x 16"H

New Holland T6 Pedal Tractor with Trailer **FA3080AB** 52"L x 17"W x 21"H

Princess Tractor with Trailer & Accessories - Pink FA2056C 52"L x 17"W x 21"H