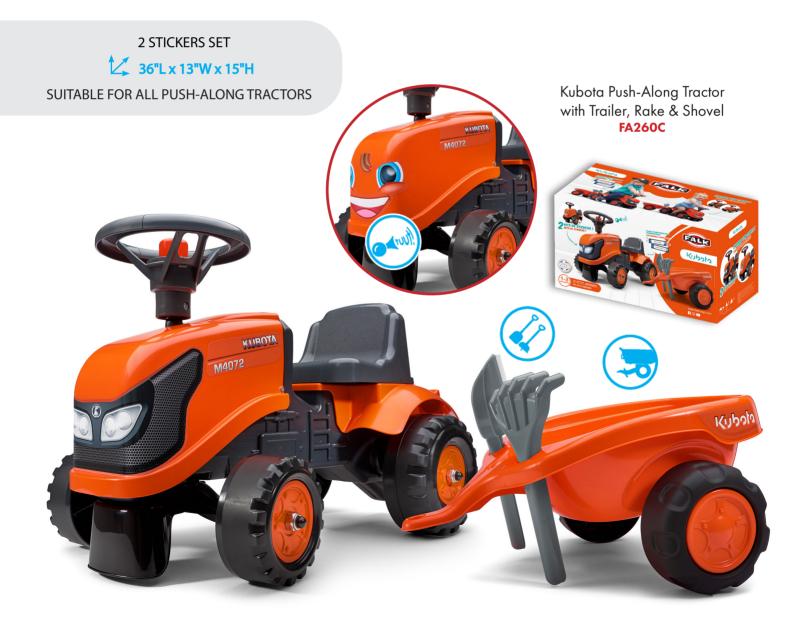

#### Falk Ride-On Toys 1.5-3 Years

- Made from mostly plastic with metal components
- Designed to resemble real-life farming and construction equipment
- Helps develop balance
- Guarantees hours of outdoor play activities
- Suitable for ages 1.5+