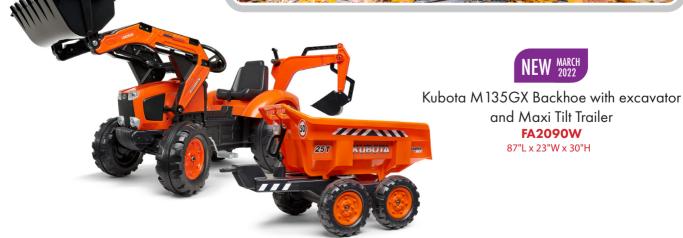

NEW

New Holland T8 Pedal Tractor with Backhoe with Excavator & Maxi Tilt Trailer FA3090W 88"L x 23"W x 30"H