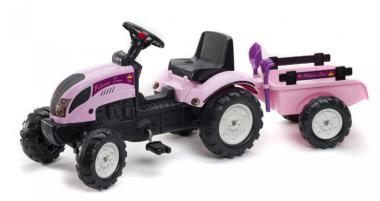

Case IH Maxxum CVX 130 Pedal Tractor with Front Loader & Trailer FA961AM 32"L x 16"W x 16"H

New Holland T6 Pedal Tractor with Trailer **FA3080AB** 52"L x 17"W x 21"H

Princess Tractor with Trailer & Accessories - Pink FA2056C 52"L x 17"W x 21"H