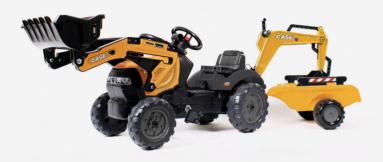

americanhobbies.us

Case CE Pedal backhoe with Rear Excavator & Trailer FA967N 71"L x 18"W x 21"H

Komatsu Pedal backhoe with Rear Excavator & Trailer FA2076N 64"L x 17"W x 24"H