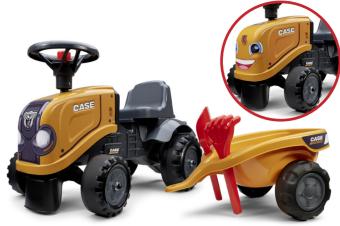

Case CE Push-Along Tractor with Trailer, Rake & Shovel FA297C

Fendt Push-Along Tractor with Trailer, Rake & Shovel FA242C

Claas Push-Along Tractor with Trailer, Rake & Shovel FA212C

Deutz-Fahr Push-Along Tractor with Trailer, Rake & Shovel FA230C