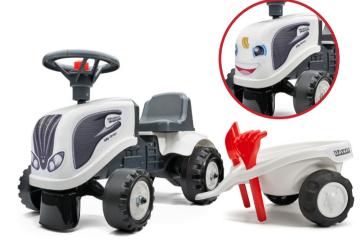

#### Falk Ride-On Toys 1.5-3 Years

- Made from mostly plastic with metal components
- Designed to resemble real-life farming and construction equipment
- Helps develop balance
- Guarantees hours of outdoor play activities
- Suitable for ages 1.5+