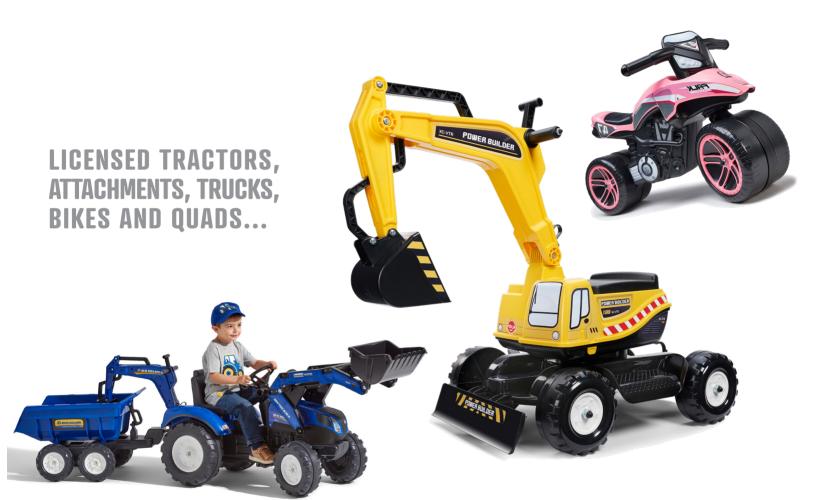

# FALK RIDE-ON TOYSMADE IN FRANCEAGE: 1.5-3yrs | 2.5-3yrs | 3-7yrs

602 Sidwell Court St. Charles, IL 60174 USA DISTRIBUTION Canada +

105 A, Rue St-Louis, Montmagny Quebec G5VP 1E2 CANADA

#### Falk Ride-On Toys 1.5-3 Years

- Made from mostly plastic with metal components
- Designed to resemble real-life farming and construction equipment
- Helps develop balance
- Guarantees hours of outdoor play activities
- Suitable for ages 1.5+