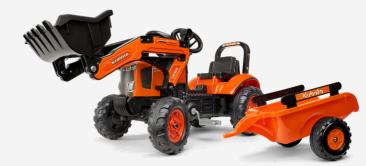

Claas Arion 410 Pedal Tractor with Trailer **FA2040A** 52"L x 17"W x 21"H

Kubota M7171 Pedal Tractor with Trailer & Front Loader FA2065AM 64"Lx 17"Wx 21"H

Claas Arion 410 Pedal Tractor with Trailer & Front Loader FA2040AM 64"L x 17"W x 21"H