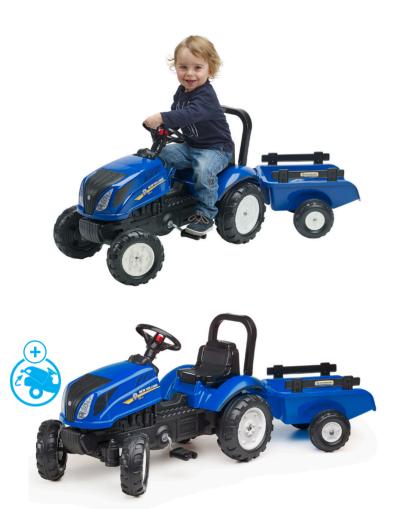

#### Falk Ride-On Toys 3-7 Years

- Made from mostly plastic with metal components
- Designed to resemble real-life farming and construction equipment
- Helps develop balance
- Guarantees hours of outdoor play activities
- Suitable for ages 3+

Massey Ferguson 8740S with Trailer FA4010AB 64"L x 23"W x 26"H

Kubota M135GX Pedal Tractor with Trailer FA2060AB 64"L x 23"W x 26"H

Kubota M135GX Pedal Tractor with Trailer & Front Loader FA2060AM 64"L x 23"W x 26"H