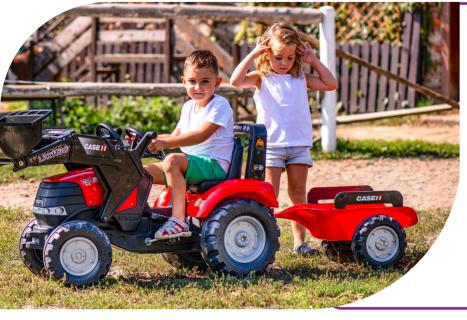

#### Falk Ride-On Toys 3-7 Years

- Made from mostly plastic with metal components
- Designed to resemble real-life farming and construction equipment
- Helps develop balance
- Guarantees hours of outdoor play activities
- Suitable for ages 3+