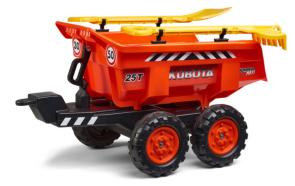

Kubota Twin Axles Maxi Dumper Trailer with Shovel & Rake FA940K 34"L x 19"W x 19"H

SUITABLE FOR ALL BACKHOE WITH EXCAVATOR & TRAILER Case CE Backhoe with Excavator & Maxi Tilt Trailer FA997W 89"L x 23"W x 32"H