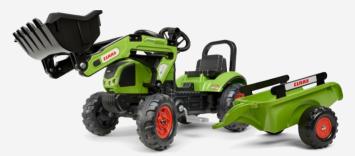

#### Falk Ride-On Toys 3-7 Years

- Made from mostly plastic with metal components
- Designed to resemble real-life farming and construction equipment
- Helps develop balance
- Guarantees hours of outdoor play activities
- Suitable for ages 3+