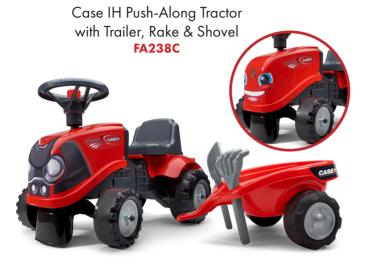

#### Falk Ride-On Toys 1.5-3 Years

- Made from mostly plastic with metal components
- Designed to resemble real-life farming and construction equipment
- Helps develop balance
- Guarantees hours of outdoor play activities
- Suitable for ages 1.5+