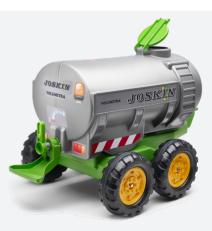

NEW Cla

Claas Twin Axles Maxi Dumper Trailer with Shovel & Rake FA940CH 34"L x 19"W x 19"H

Joskin Tanker Trailer **FA943JK** 34"L x 21"W x 21"H

Case IH Twin Axles Dumper Maxi Trailer FA940CI 34"L x 19"W x 19"H