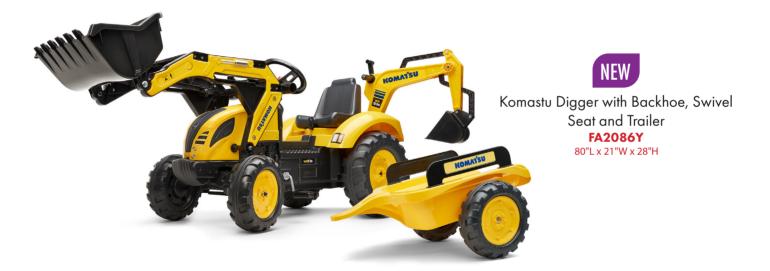

americanhobbies.us

Case CE Pedal backhoe with Rear Excavator & Trailer FA967N 71"L x 18"W x 21"H

Komatsu Pedal backhoe with Rear Excavator & Trailer FA2076N 64"L x 17"W x 24"H