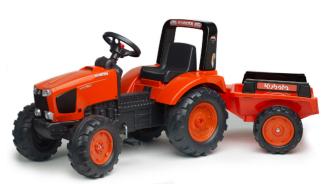

Claas Arion 410 Pedal Tractor with Trailer **FA2040A** 52"L x 17"W x 21"H

Kubota M7171 Pedal Tractor with Trailer & Front Loader FA2065AM 64"Lx 17"Wx 21"H

Claas Arion 410 Pedal Tractor with Trailer & Front Loader FA2040AM 64"L x 17"W x 21"H