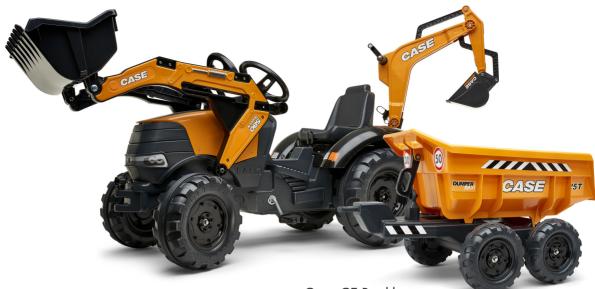

Kubota Twin Axles Maxi Dumper Trailer with Shovel & Rake FA940K 34"L x 19"W x 19"H

SUITABLE FOR ALL BACKHOE WITH EXCAVATOR & TRAILER Case CE Backhoe with Excavator & Maxi Tilt Trailer FA997W 89"L x 23"W x 32"H