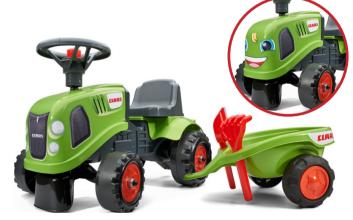

Case CE Push-Along Tractor with Trailer, Rake & Shovel FA297C

Fendt Push-Along Tractor with Trailer, Rake & Shovel FA242C

Claas Push-Along Tractor with Trailer, Rake & Shovel FA212C

Deutz-Fahr Push-Along Tractor with Trailer, Rake & Shovel FA230C