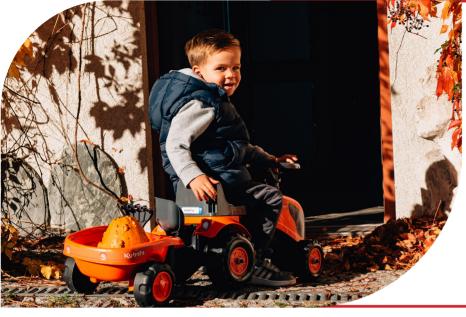

#### Falk Ride-On Toys 1.5-3 Years

- Made from mostly plastic with metal components
- Designed to resemble real-life farming and construction equipment
- Helps develop balance
- Guarantees hours of outdoor play activities
- Suitable for ages 1.5+