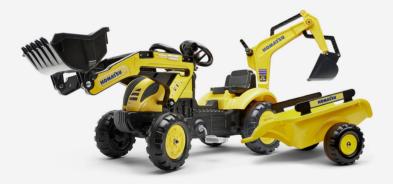

americanhobbies.us

Case CE Pedal backhoe with Rear Excavator & Trailer FA967N 71"L x 18"W x 21"H

Komatsu Pedal backhoe with Rear Excavator & Trailer FA2076N 64"L x 17"W x 24"H