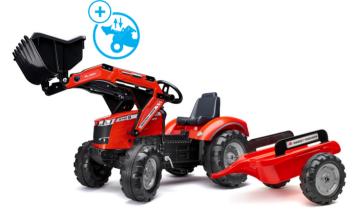

Massey Ferguson 8740S with Trailer FA4010AB 64"L x 23"W x 26"H

Kubota M135GX Pedal Tractor with Trailer FA2060AB 64"L x 23"W x 26"H

Kubota M135GX Pedal Tractor with Trailer & Front Loader FA2060AM 64"L x 23"W x 26"H

Massey Ferguson 8740S with Trailer & Front Loader FA4010AM 77"L × 23"W × 27"H

New Holland Pedal Tractor with Trailer FA3090B 64"L x 23"W x 26"H

Falk Pink Tractor with Trailer FA1058AB

Case CE Maxi tilt trailer with shovel and rake FA940CE 34"L x 19"W x 19"H