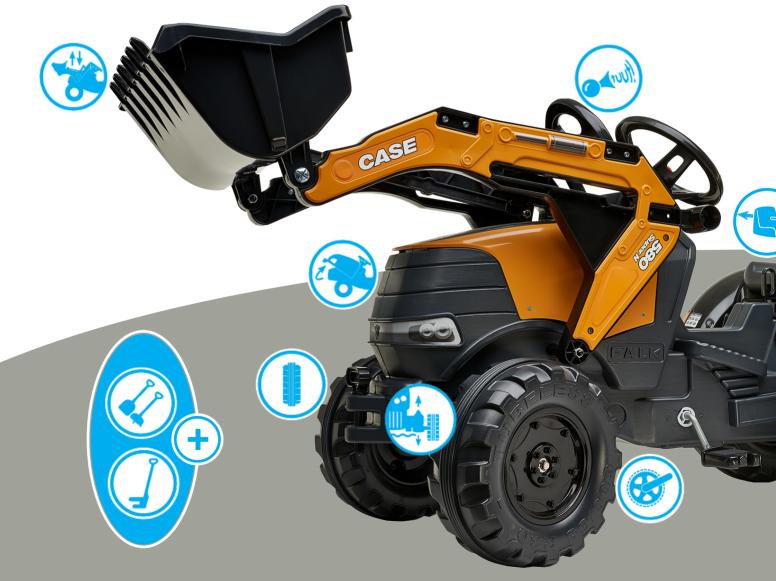

Case IH Maxxum CVX 130 Pedal Tractor with Front Loader & Trailer FA961AM 32"L x 16"W x 16"H

New Holland T6 Pedal Tractor with Trailer **FA3080AB** 52"L x 17"W x 21"H

Princess Tractor with Trailer & Accessories - Pink FA2056C 52"L x 17"W x 21"H