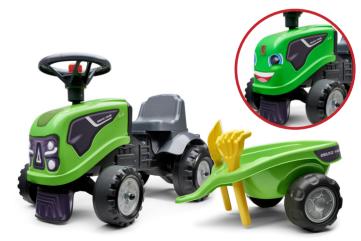

Case CE Push-Along Tractor with Trailer, Rake & Shovel FA297C

Fendt Push-Along Tractor with Trailer, Rake & Shovel FA242C

Claas Push-Along Tractor with Trailer, Rake & Shovel FA212C

Deutz-Fahr Push-Along Tractor with Trailer, Rake & Shovel FA230C