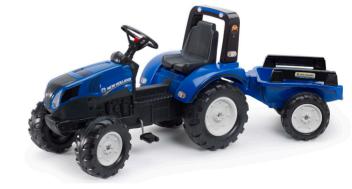

New Holland T7.315 Push-Along Tractor with Trailer, Rake & Shovel FA280C

Massey Ferguson Push-Along Tractor with Trailer, Rake & Shovel FA241C

Valtra Ride-on Tractor with Trailer, Rake & Shovel FA240C