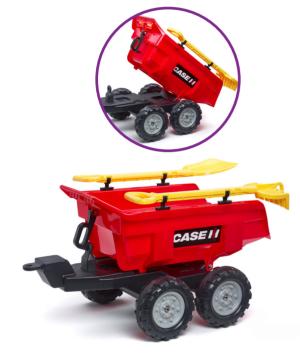

NEW Cla

Claas Twin Axles Maxi Dumper Trailer with Shovel & Rake FA940CH 34"L x 19"W x 19"H

Joskin Tanker Trailer **FA943JK** 34"L x 21"W x 21"H

Case IH Twin Axles Dumper Maxi Trailer FA940CI 34"L x 19"W x 19"H