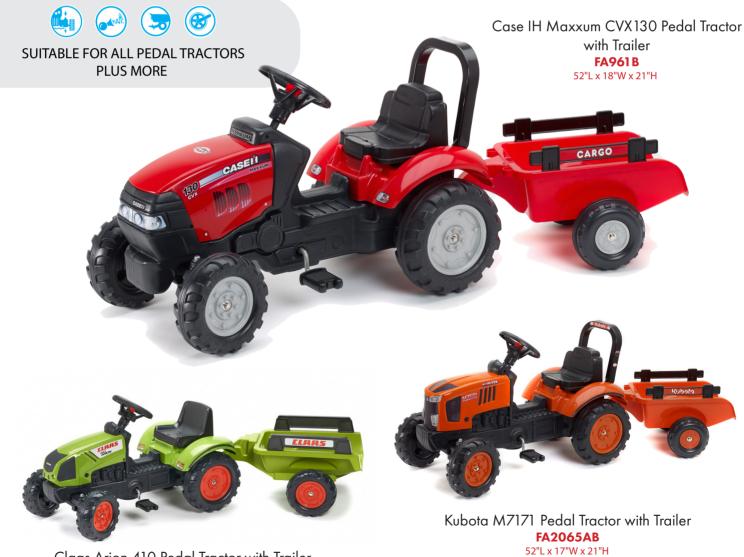

Claas Arion 410 Pedal Tractor with Trailer **FA2040A** 52"L x 17"W x 21"H

Kubota M7171 Pedal Tractor with Trailer & Front Loader FA2065AM 64"Lx 17"Wx 21"H

Claas Arion 410 Pedal Tractor with Trailer & Front Loader FA2040AM 64"L x 17"W x 21"H

Case IH Maxxum CVX 130 Pedal Tractor with Front Loader & Trailer FA961AM 32"L x 16"W x 16"H

New Holland T6 Pedal Tractor with Trailer **FA3080AB** 52"L x 17"W x 21"H

Princess Tractor with Trailer & Accessories - Pink FA2056C 52"L x 17"W x 21"H