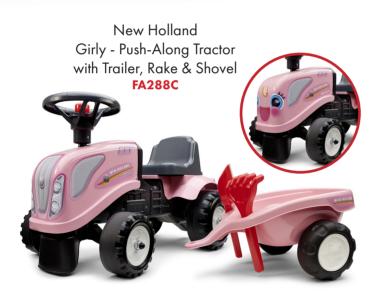

#### Falk Ride-On Toys 1.5-3 Years

- Made from mostly plastic with metal components
- Designed to resemble real-life farming and construction equipment
- Helps develop balance
- Guarantees hours of outdoor play activities
- Suitable for ages 1.5+