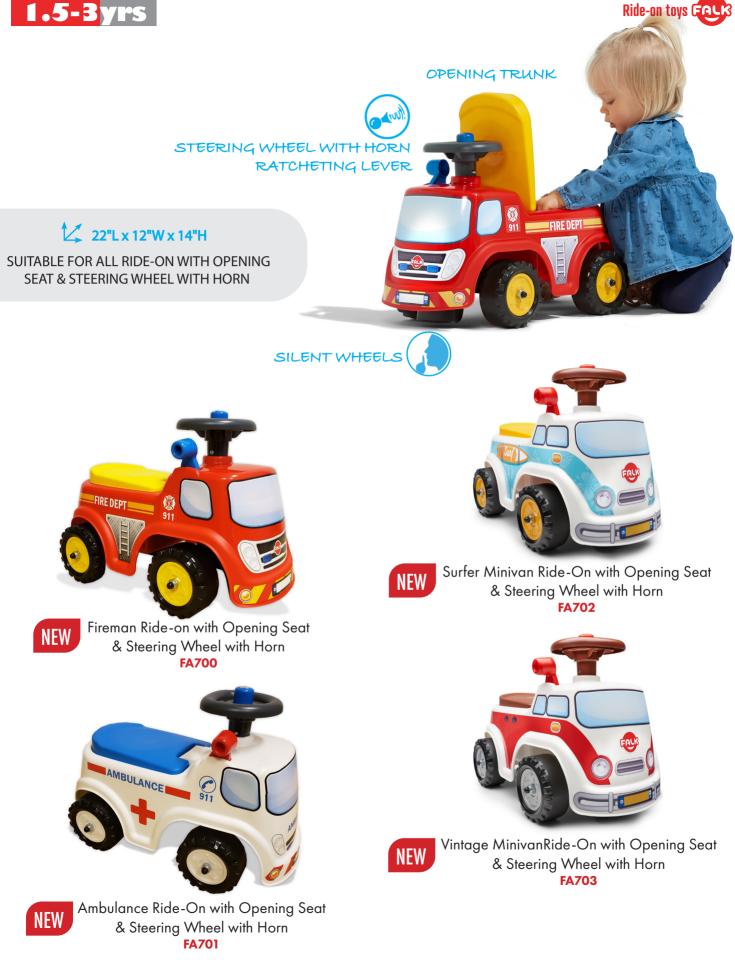

#### Falk Ride-On Toys 1.5-3 Years

- Made from mostly plastic with metal components
- Designed to resemble real-life farming and construction equipment
- Helps develop balance
- Guarantees hours of outdoor play activities
- Suitable for ages 1.5+