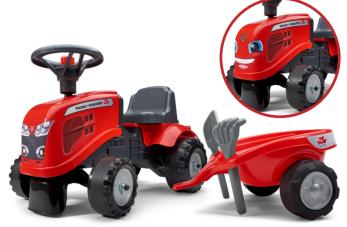

#### Falk Ride-On Toys 1.5-3 Years

- Made from mostly plastic with metal components
- Designed to resemble real-life farming and construction equipment
- Helps develop balance
- Guarantees hours of outdoor play activities
- Suitable for ages 1.5+