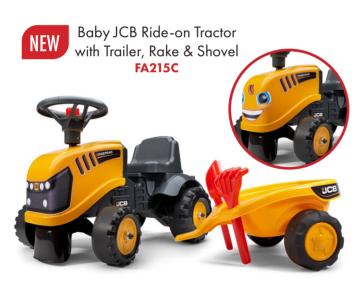

New Holland T7.315 Push-Along Tractor with Trailer, Rake & Shovel FA280C

Massey Ferguson Push-Along Tractor with Trailer, Rake & Shovel FA241C

Valtra Ride-on Tractor with Trailer, Rake & Shovel FA240C