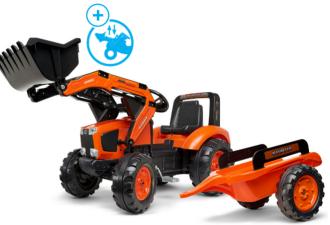

Claas Arion 410 Pedal Tractor with Trailer **FA2040A** 52"L x 17"W x 21"H

Kubota M7171 Pedal Tractor with Trailer & Front Loader FA2065AM 64"Lx 17"Wx 21"H

Claas Arion 410 Pedal Tractor with Trailer & Front Loader FA2040AM 64"L x 17"W x 21"H