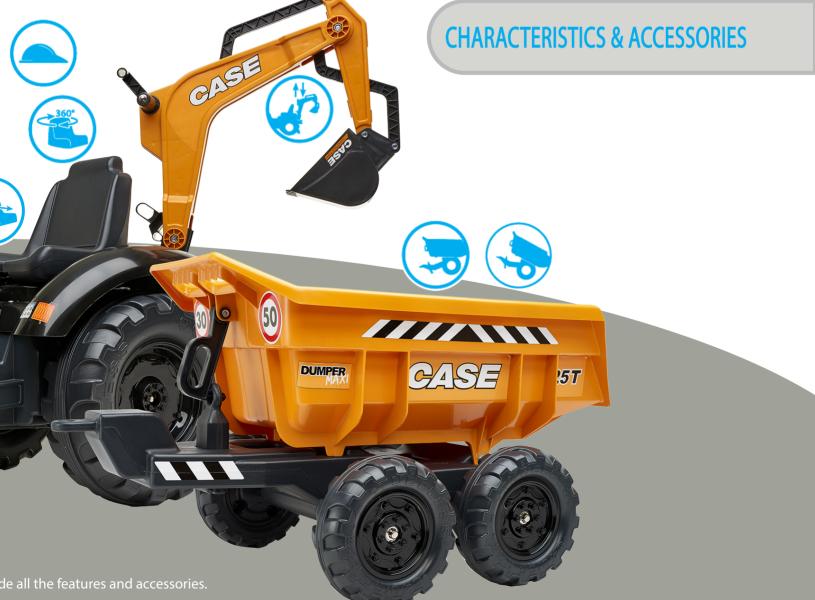

Kubota Twin Axles Maxi Dumper Trailer with Shovel & Rake FA940K 34"L x 19"W x 19"H

SUITABLE FOR ALL BACKHOE WITH EXCAVATOR & TRAILER Case CE Backhoe with Excavator & Maxi Tilt Trailer FA997W 89"L x 23"W x 32"H