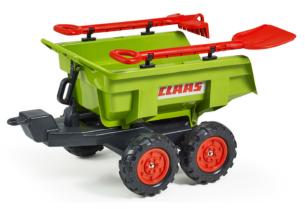

NEW Cla

Claas Twin Axles Maxi Dumper Trailer with Shovel & Rake FA940CH 34"L x 19"W x 19"H

Joskin Tanker Trailer **FA943JK** 34"L x 21"W x 21"H

Case IH Twin Axles Dumper Maxi Trailer FA940CI 34"L x 19"W x 19"H