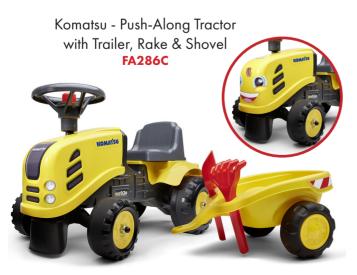

#### Falk Ride-On Toys 1.5-3 Years

- Made from mostly plastic with metal components
- Designed to resemble real-life farming and construction equipment
- Helps develop balance
- Guarantees hours of outdoor play activities
- Suitable for ages 1.5+