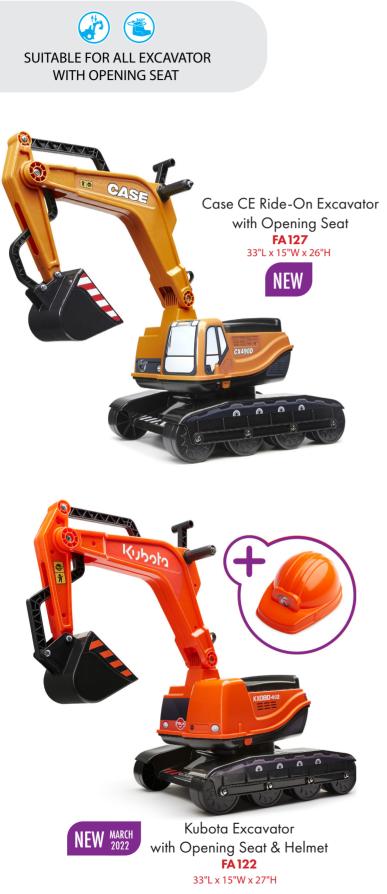

Kubota Twin Axles Maxi Dumper Trailer with Shovel & Rake FA940K 34"L x 19"W x 19"H

SUITABLE FOR ALL BACKHOE WITH EXCAVATOR & TRAILER Case CE Backhoe with Excavator & Maxi Tilt Trailer FA997W 89"L x 23"W x 32"H