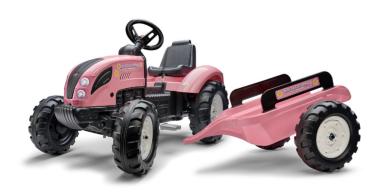

Case IH Maxxum CVX 130 Pedal Tractor with Front Loader & Trailer FA961AM 32"L x 16"W x 16"H

New Holland T6 Pedal Tractor with Trailer **FA3080AB** 52"L x 17"W x 21"H

Princess Tractor with Trailer & Accessories - Pink FA2056C 52"L x 17"W x 21"H