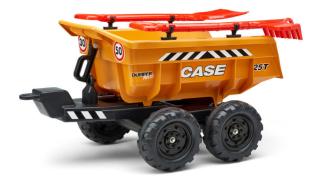

NEW Cla

Claas Twin Axles Maxi Dumper Trailer with Shovel & Rake FA940CH 34"L x 19"W x 19"H

Joskin Tanker Trailer **FA943JK** 34"L x 21"W x 21"H

Case IH Twin Axles Dumper Maxi Trailer FA940CI 34"L x 19"W x 19"H