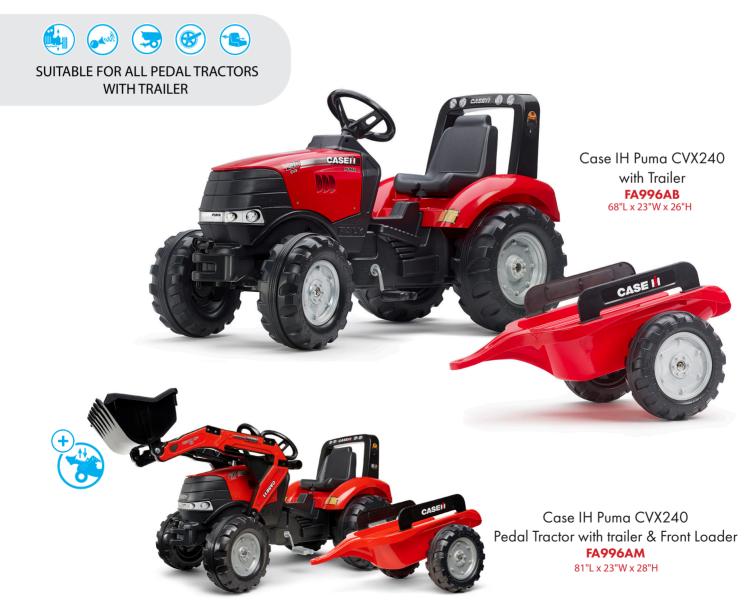

Massey Ferguson 8740S with Trailer FA4010AB 64"L x 23"W x 26"H

Kubota M135GX Pedal Tractor with Trailer FA2060AB 64"L x 23"W x 26"H

Kubota M135GX Pedal Tractor with Trailer & Front Loader FA2060AM 64"L x 23"W x 26"H

Massey Ferguson 8740S with Trailer & Front Loader FA4010AM 77"L × 23"W × 27"H

New Holland Pedal Tractor with Trailer FA3090B 64"L x 23"W x 26"H

Falk Pink Tractor with Trailer FA1058AB

Case CE Maxi tilt trailer with shovel and rake FA940CE 34"L x 19"W x 19"H